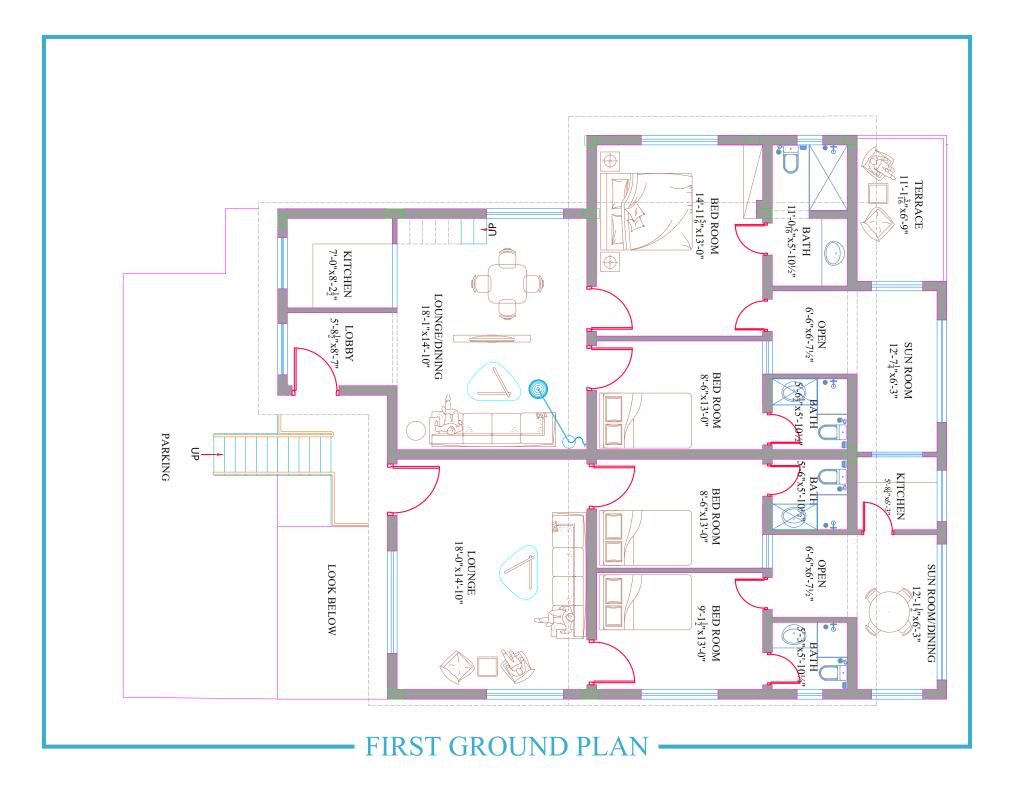

#### **ONE-BEDROOM APARTMENT**

Featuring an En-suite single bedroom, Lounge/dining and a walk-in kitchenette with an attached sunroom/dining that leads to a luscious backyard at the back, the one-bedroom apartments offer a cozy and chic living space with all the modern facilities for your comfort.

## **ONE BEDROOM APARTMENT**