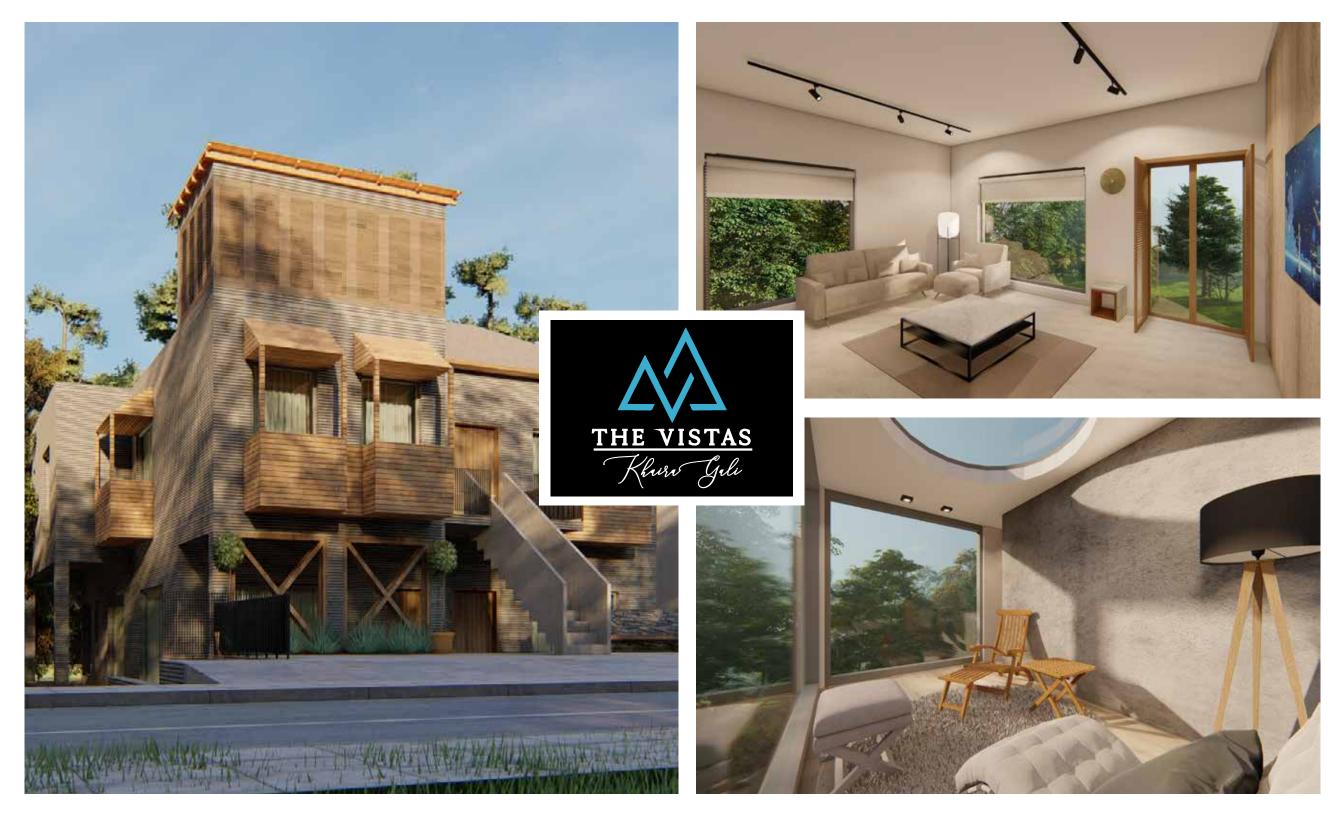

#### **SERENE HAVEN**

THE VISTAS, located at the heart of Palak's most picturesque destination, Khaira Gali. With a breathtaking frontal view of the beautiful peaks of Abbotabad, serene and peaceful surroundings, along with its modern facilities capture the mood of both a city and rural life, making it a destination of your dreams.

#### **ABOUT THE VISTAS**

The most exquisite tourist mountain resort town, Khaira Gali is one of Galyat's best tourist destination located 12 km from the hustle and bustle of Murree towards Barian.

With an altitude of 2347m, the highest elevation in the town, THE VISTAS holds a prime location that set between two beautiful and natural streams. A jogging track that leads to Dunga Gali and Barian sits right in front of the resort and a backyard garden that is connected to the ground floor making it destination for your dream home.