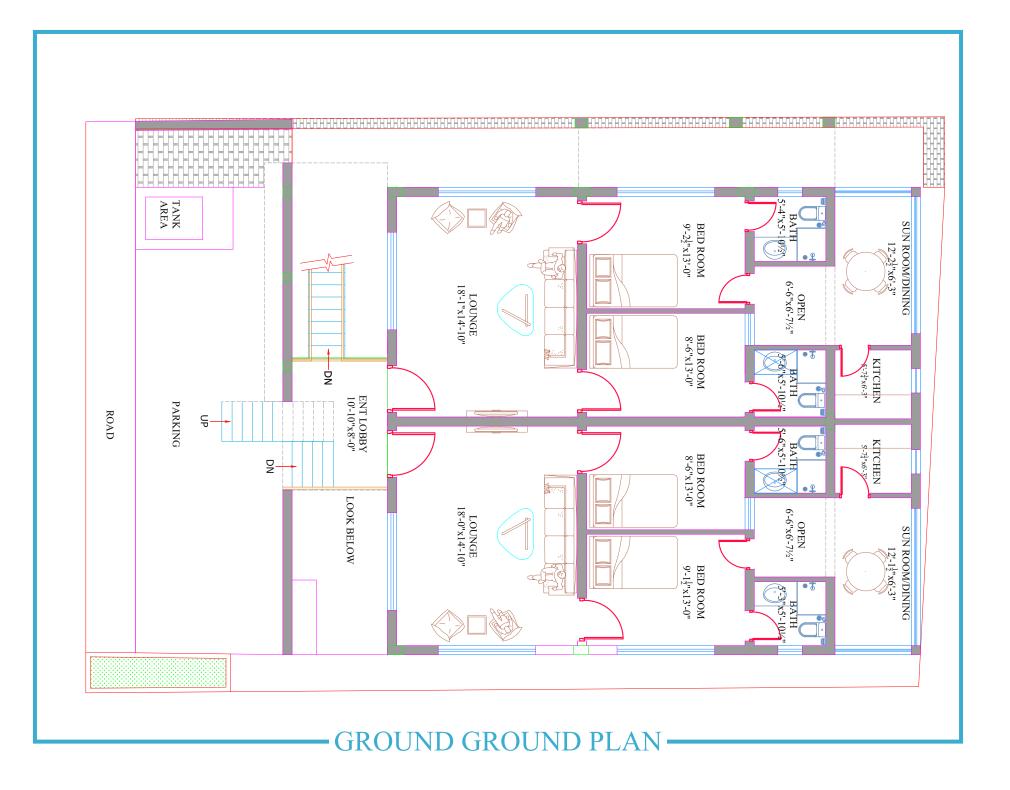

# **ABOUT VISTAS**

The most exquisite tourist mountain resort town, Khaira Gali is one of Galyat's best tourist destination located 12 km from the hustle and bustle of Murree towards Barian.

With an altitude of 2347m, the highest elevation in the town, THE VISTAS holds a prime location that set between two beautiful and natural streams. A jogging track that leads to Dunga Gali and Barian sits right in front of the resort and a backyard garden that is connected to the ground floor making it destination for your dream home.