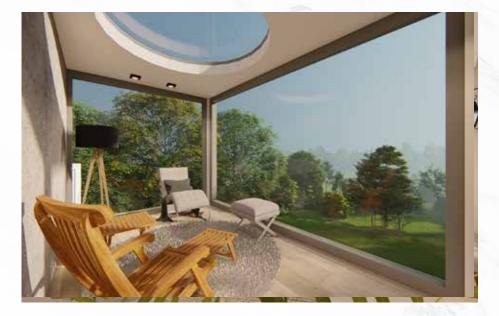

## **EXCLUSIVE FEATURES**

Semi- Furnished

En-suite Cozy Bedrooms

Sunroom with Natural Day Light

Fresh Stream Water or Domestic Use

Backyard Garden

Jogging Tracks

#### **ONE-BEDROOM APARTMENT**

Featuring an En-suite single bedroom, Lounge/dining and a walk-in kitchenette with an attached sunroom/dining that leads to a luscious backyard at the back, the one-bedroom apartments offer a cozy and chic living space with all the modern facilities for your comfort.