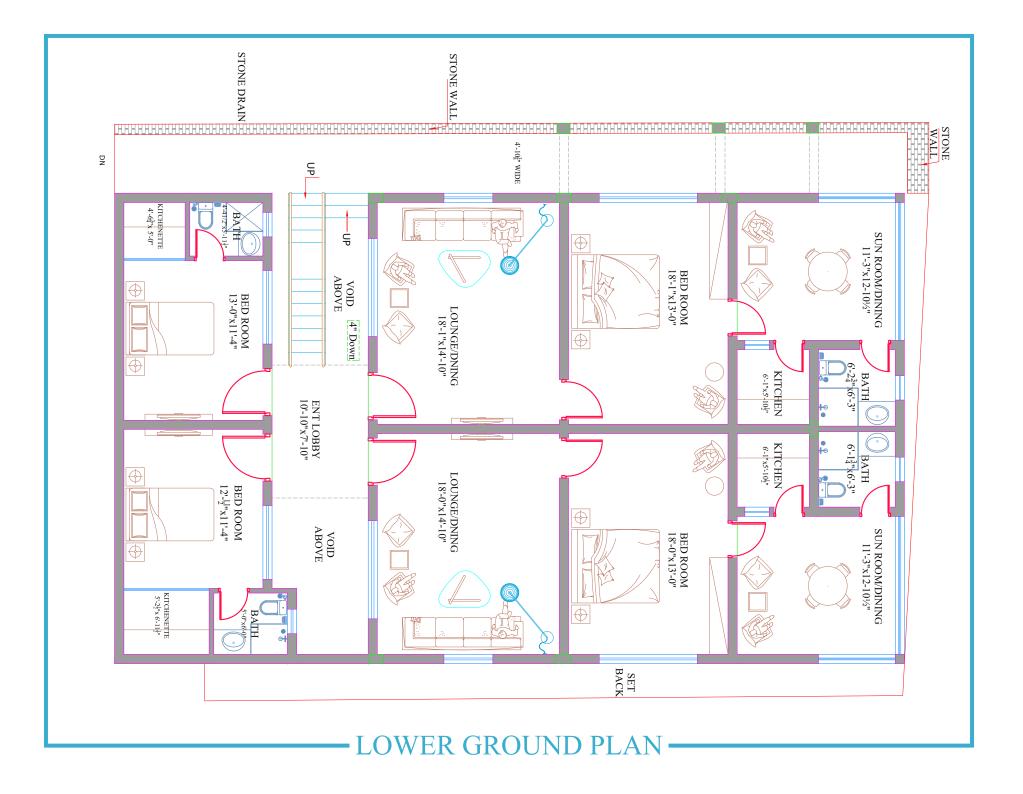

| FLOOR    | NO OF UNITS | GROSS AREA                                              |
|----------|-------------|---------------------------------------------------------|
| Basement | 2           | 13'- 0 <b>"</b> ×11'- 4 <b>"</b><br>12'- 11/2 "×11'- 4" |

| LOOR     | NO OF UNITS (2) | GROSS AREA                        |
|----------|-----------------|-----------------------------------|
| Basement | 1 Bedroom       | 13'- O <b>*</b> ×11'- 4 <b>*</b>  |
|          | 1 Bathroom      | 6'- 0 <b>"</b> x5'- 10"           |
|          | 1 Kitchen       | 6'- 1 <b>"</b> ×6'- 3"            |
|          | 1 Lounge/Dining | 18'- 1 <b>*</b> ×14'- 10 <b>*</b> |

| FLOOR       | NO OF UNITS (4) | GROSS AREA                                   |
|-------------|-----------------|----------------------------------------------|
| First Floor | 2 Bedrooms      | 8'- 6*x13'- 0* (2)/<br>9'- 11/2*x13'- 0* (1) |
|             | 2 Bathrooms     | 5'- 6 <b>*</b> x5'- 101/2 "                  |
|             | 01 Sunroom      | 12'- 71/4 "x6'- 3*/<br>12'- 11/2 "x6'- 3*    |