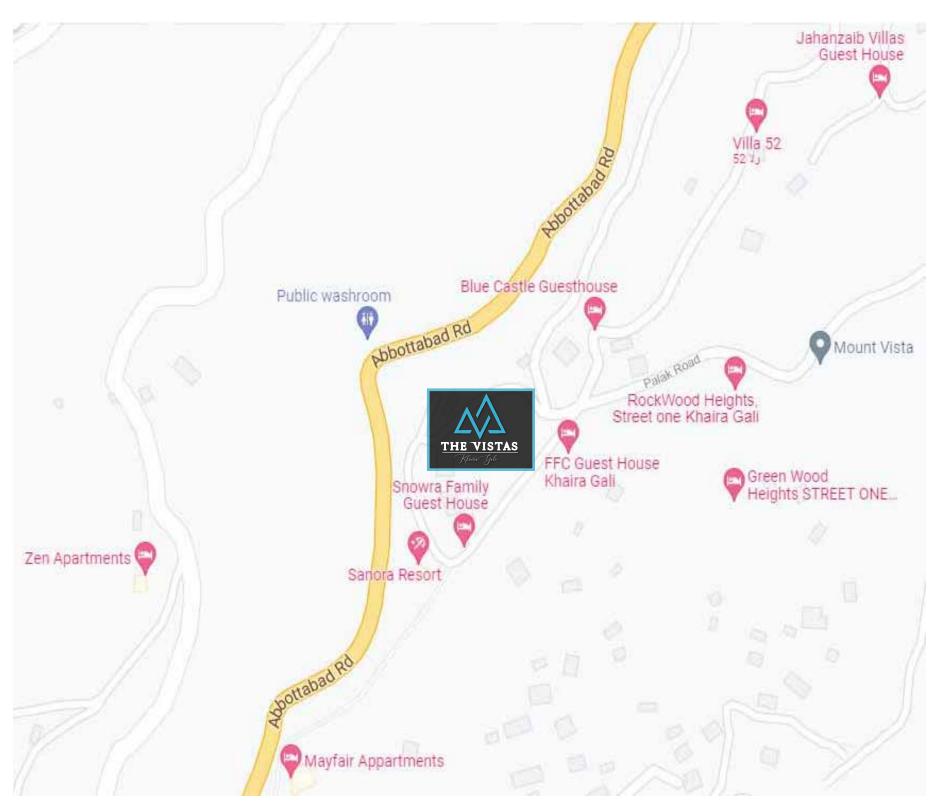

#### AN IDEALLY LOCATED DESTINATION

#### **ABOUT THE VISTAS**

The most exquisite tourist mountain resort town, Khaira Gali is one of Galyat's best tourist destination located 12 km from the hustle and bustle of Murree towards Barian.

With an altitude of 2347m, the highest elevation in the town, THE VISTAS holds a prime location that set between two beautiful and natural streams. A jogging track that leads to Dunga Gali and Barian sits right in front of the resort and a backyard garden that is connected to the ground floor making it destination for your dream home.