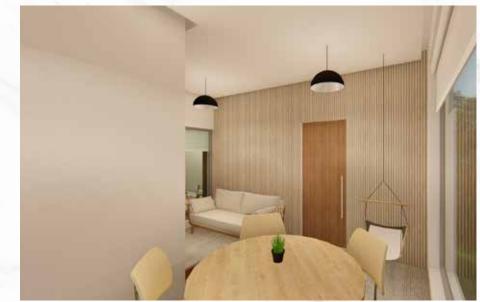

#### **ONE-BEDROOM APARTMENT**

Featuring an En-suite single bedroom, Lounge/dining and a walk-in kitchenette with an attached sunroom/dining that leads to a luscious backyard at the back, the one-bedroom apartments offer a cozy and chic living space with all the modern facilities for your comfort.

| LOOR     | NO OF UNITS (2) | GROSS AREA                        |
|----------|-----------------|-----------------------------------|
| Basement | 1 Bedroom       | 13'- O <b>*</b> ×11'- 4 <b>*</b>  |
|          | 1 Bathroom      | 6'- 0 <b>"</b> x5'- 10"           |
|          | 1 Kitchen       | 6'- 1 <b>"</b> ×6'- 3"            |
|          | 1 Lounge/Dining | 18'- 1 <b>*</b> ×14'- 10 <b>*</b> |

## **ONE BEDROOM APARTMENT**